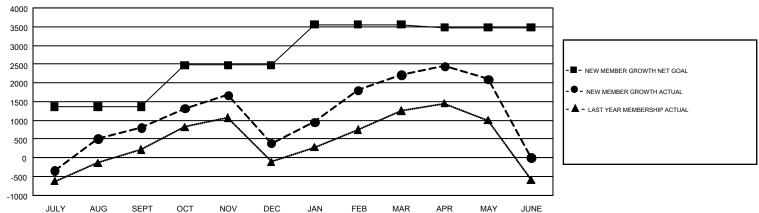

## GOALS AND ACTUAL NEW CLUBS CUMULATIVE

|                                  |       | 1                                          | <u> </u>                        |                 |        |
|----------------------------------|-------|--------------------------------------------|---------------------------------|-----------------|--------|
| DROPPED CLUBS: 78                |       | 993 CLUBS OF 1,522 ADDED 1 OR              | GENDER DISTRIBUTION             |                 |        |
|                                  |       | MORE NEW MEMBERS                           | MALE                            | 40,925 (71.90%) |        |
|                                  |       |                                            | FEMALE                          | 15,994 (28.10%) |        |
| DROPPED MEMBERS                  |       |                                            |                                 |                 |        |
| DECEASED                         | 131   | CHCK HEDE FOR CHMULATIVE                   | TOTAL FAMILY UNIT MEMBERS       |                 | 25,165 |
| CLUB CANCELLED 1,286 OTHER 4,866 |       | CLICK HERE FOR CUMULATIVE  MEMBERSHIP DATA | FAMILY MEMBERS PAYING HALF DUES |                 |        |
|                                  |       |                                            |                                 |                 | 14,220 |
| TOTAL                            | 6,283 |                                            |                                 |                 |        |