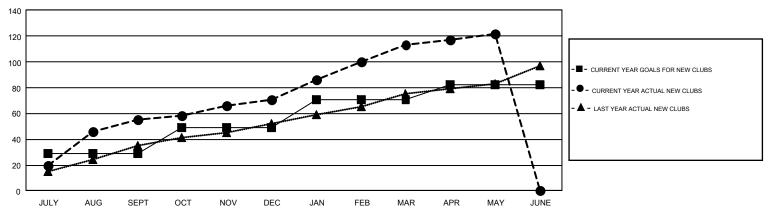

## GOALS AND ACTUAL NEW CLUBS CUMULATIVE

|                                  |       | 1                                          | <u> </u>                        |                 |        |
|----------------------------------|-------|--------------------------------------------|---------------------------------|-----------------|--------|
| DROPPED CLUBS: 78                |       | 993 CLUBS OF 1,522 ADDED 1 OR              | GENDER DISTRIBUTION             |                 |        |
|                                  |       | MORE NEW MEMBERS                           | MALE                            | 40,925 (71.90%) |        |
|                                  |       |                                            | FEMALE                          | 15,994 (28.10%) |        |
| DROPPED MEMBERS                  |       |                                            |                                 |                 |        |
| DECEASED                         | 131   | CHCK HEDE FOR CHMULATIVE                   | TOTAL FAMILY UNIT MEMBERS       |                 | 25,165 |
| CLUB CANCELLED 1,286 OTHER 4,866 |       | CLICK HERE FOR CUMULATIVE  MEMBERSHIP DATA | FAMILY MEMBERS PAYING HALF DUES |                 |        |
|                                  |       |                                            |                                 |                 | 14,220 |
| TOTAL                            | 6,283 |                                            |                                 |                 |        |